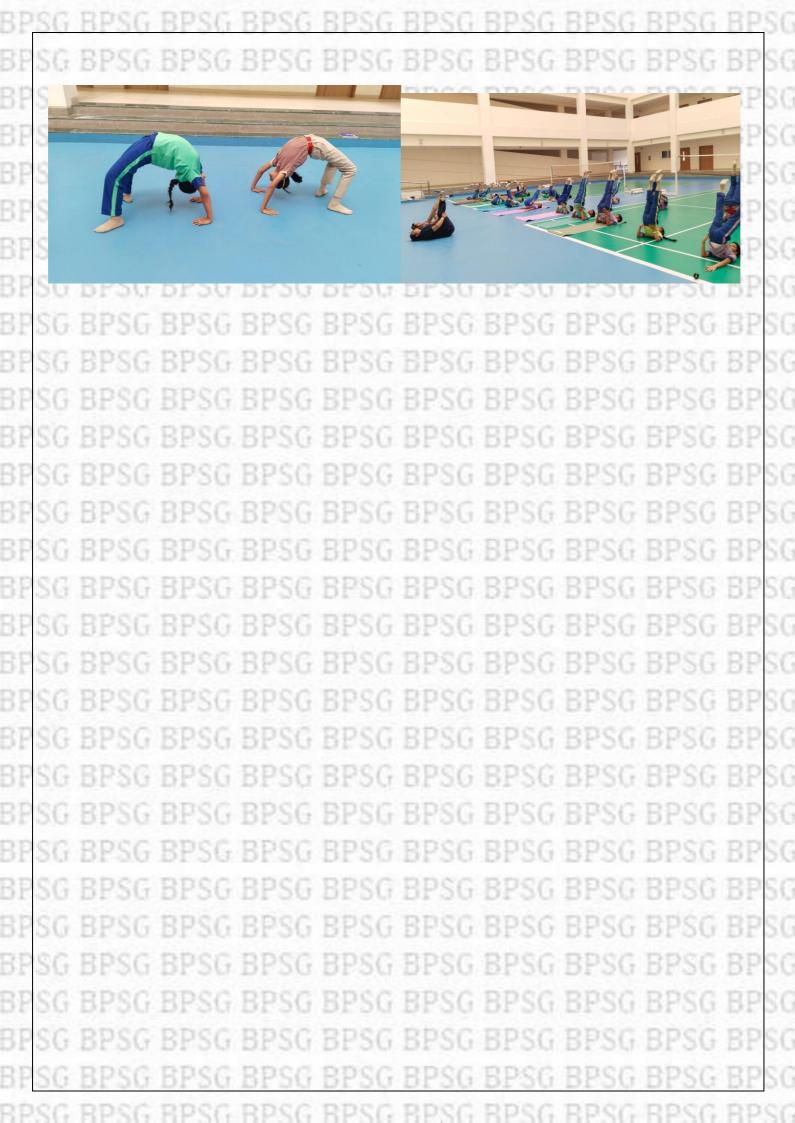

#### REPORT

BPSG BPSG BPSG

BPSG BPSG

BPSG BPSG BPSG

BPSG BPSG BPSG

Event – "Yoga And Aerobics- Yogaasanas"

Day/Date – Wednesday, 3/05/23

Classes – III – XI

Total Students- 30 Present- 26