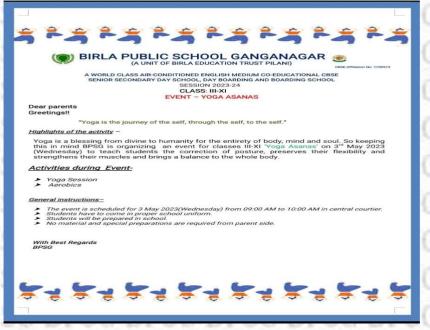

# BIRLA PUBLIC SCHOOL GANGANAGAR (A UNIT OF BIRLA EDUCATION TRUST PILANI)

A WORLD CLASS AIR-CONDITIONED ENGLISH MEDIUM CO-EDUCATIONAL CBSE SENIOR SECONDARY DAY SCHOOL, DAY BOARDING AND BOARDING SCHOOL

Yoga And Aerobics Club: YOGA ASANAS

"Yoga takes you into the present moment,

The only place where life exists."

Time: 09:00am to 10:00am

03-May-2023, Wednessday

Place: Central Courtier

Class: 3 to 11

CONTACT AT: 0154-2467000, +91-9116138852, E-MAIL: CONTACTUS@BPSG.EDU.IN CHAK 3HH, SURATGARH ROAD, SRIGANGANAGAR-335002 (RAJASTHAN)