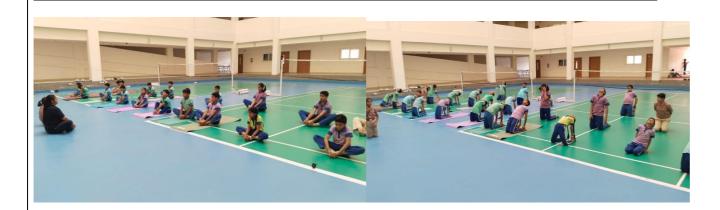

#### REPORT

BPSG BPSG BPSG

BPSG BPSG

BPSG BPSG BPSG

BPSG BPSG BPSG

Event – "Yoga And Aerobics- Yogaasanas"

Day/Date – Wednesday, 3/05/23

Classes – III – XI

Total Students- 30 Present- 26