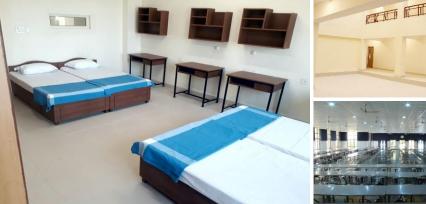

# Hostel Facility for Boys & Girls from Class IV onwards

- 1. Air conditioned hostel accommodation for around 200 students with separate wings for boys and girls for classes IV onwards.
- 2. Holistic education, combining Indian tradition with modernity & technology to prepare global citizens.
- 3. Wholesome, nutritious food served under hygienic conditions by experts.
- 4. Dedicated & experienced hostel staff to nurture and groom girls & boys.
- 5. Safe and secure hostels under qualified care givers.
- 6. Elevator, Ramp with Staircases, Central P.A. System, First-Aid, 100% Safe & Secure Building with CCTV cameras. AC buses with GPS & CCTV.