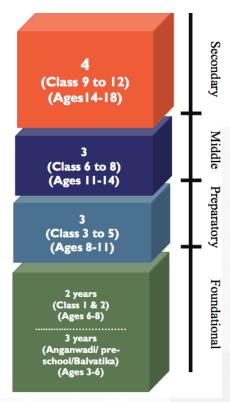

| Class     | Age  | Class      | Age |
|-----------|------|------------|-----|
| Nursery   | 3+   | Class V    | 9+  |
| LKG       | 3.5+ | Class VI   | 10+ |
| UKG       | 4.5+ | Class VII  | 11+ |
| Class I   | 5+   | Class VIII | 12+ |
| Class II  | 6+   | Class IX   | 13+ |
| Class III | 7+   | Class X    | 14+ |
| Class IV  | 8+   | Class XI   | 15+ |