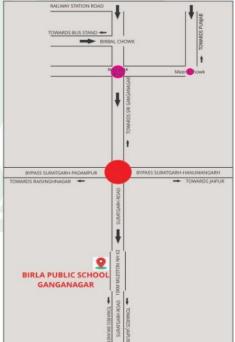

### Road Map for BPS-G

Note: Cost of Transportation (Bus Charges) will be separate and will be paid by the Parents. (Applicable only Predefined routes)

).201

| Transport Fees (Monthly) | Amount |
|--------------------------|--------|
| Up to 15km               | 2,310  |
| From 15km upto 25km      | 2,888  |
| Above 25km               | 3,119  |
| Above 30km               | 3,300  |