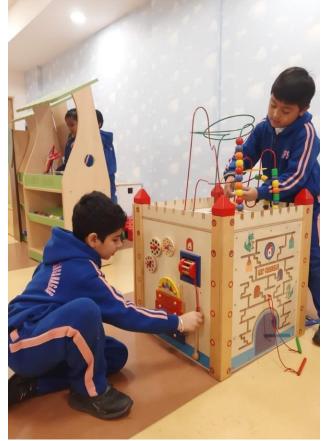

Math lab, science lab with movable science trolley, English language lab, junior & senior computer lab, chemistry lab, BPSG recording studio and counselling cell.

Activity room, ball room, soft toys room, rest room, medical room and children's park for pre-school.