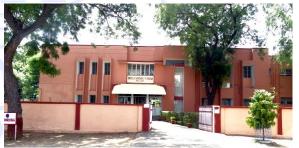

# **ABOUT** THE SCHOOL

BIRLA PUBLIC SCHOOL GANGANAGAR, SRI GANGANAGAR (RAJ.)

Intellectual curiosity is the key to find happiness and fulfillment in one's career and life. Birla Public School Ganganagar (BPSG), a World class Day cum Residential CBSE English Medium Co-Educational Senior Secondary School in Sri Ganganagar, Rajasthan is committed to stimulate young minds through emphasis on creative thinking and experiential learning.

### Birla Public School Ganganagar

Established in 2019, with glorious endeavor towards promoting excellence in the field of Education and Nation building.