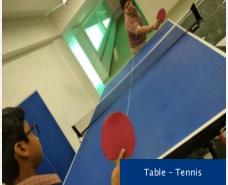

Special badminton court with vinyl flooring, table-tennis, handball, football, volley-ball and basket-ball ground.

NCC as an integral part of co-curricular activities.

13

CCTV Recording Room