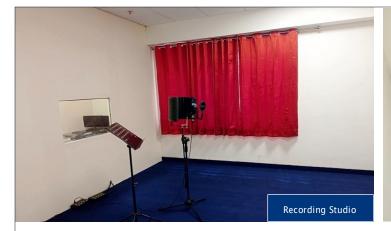

Math lab, science lab with movable science trolley, English language lab, junior & senior computer lab, chemistry lab, BPSG recording studio and counselling cell.

Activity room, ball room, soft toys room, rest room, medical room and children's park for pre-school.