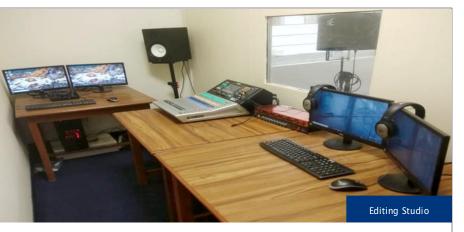

Math lab, science lab with movable science trolley, English language lab, junior & senior computer lab, chemistry lab, BPSG recording studio and counselling cell.

Activity room, ball room, soft toys room, rest room, medical room and children's park for pre-school.