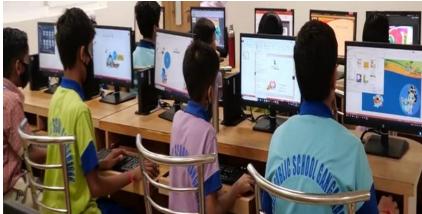

Math lab, science lab with movable science trolley, English language lab, junior & senior computer lab, chemistry lab, BPSG recording studio and counselling cell.

Activity room, ball room, soft toys room, rest room, medical room and children's park for pre-school.