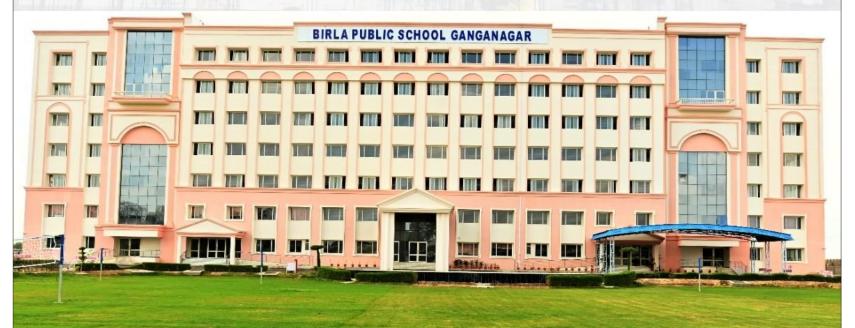

# **ABOUT** THE SCHOOL

BIRLA PUBLIC SCHOOL GANGANAGAR, SRI GANGANAGAR (RAJ.)

Intellectual curiosity is the key to find happiness and fulfillment in one's career and life. Birla Public School Ganganagar (BPSG), a World class Day cum Residential CBSE English Medium Co-Educational Senior Secondary School in Sri Ganganagar, Rajasthan is committed to stimulate young minds through emphasis on creative thinking and experiential learning.

### Birla Public School Ganganagar

Established in 2019, with glorious endeavor towards promoting excellence in the field of Education and Nation building.