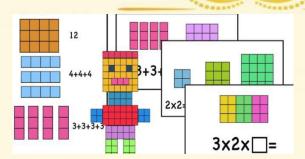

For class: III-V

**Event: "Maths Builder"** 

Topics and their examples for the reference of the event are as follows –

• Sunshine Addition Fact Families

• Castle Creation

• Rangoli using Grid

### • Robotic Multiplication

• Symmetry of Shapes

8 Lines of Symmetry

For classes: VI -VIII

**Event:** "Maths with Visual Arts"

Topics for the event are as follows -

- $\pi$  Skyline
- Clock with Angles
- Montessori Triangles
- Artful Maths Learning
- Solid Garlands