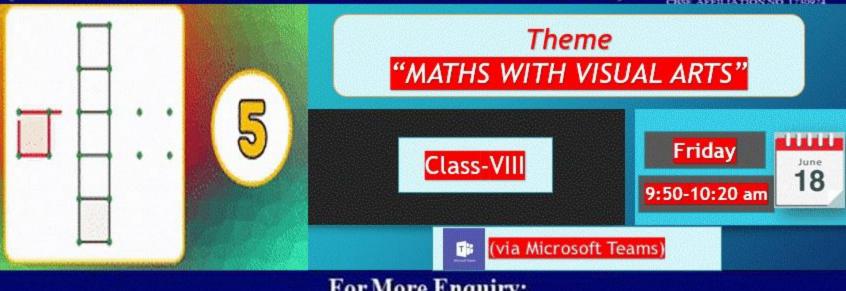

### • Robotic Multiplication

• Symmetry of Shapes

8 Lines of Symmetry

For classes: VI -VIII

**Event:** "Maths with Visual Arts"

Topics for the event are as follows -

- $\pi$  Skyline
- Clock with Angles
- Montessori Triangles
- Artful Maths Learning
- Solid Garlands