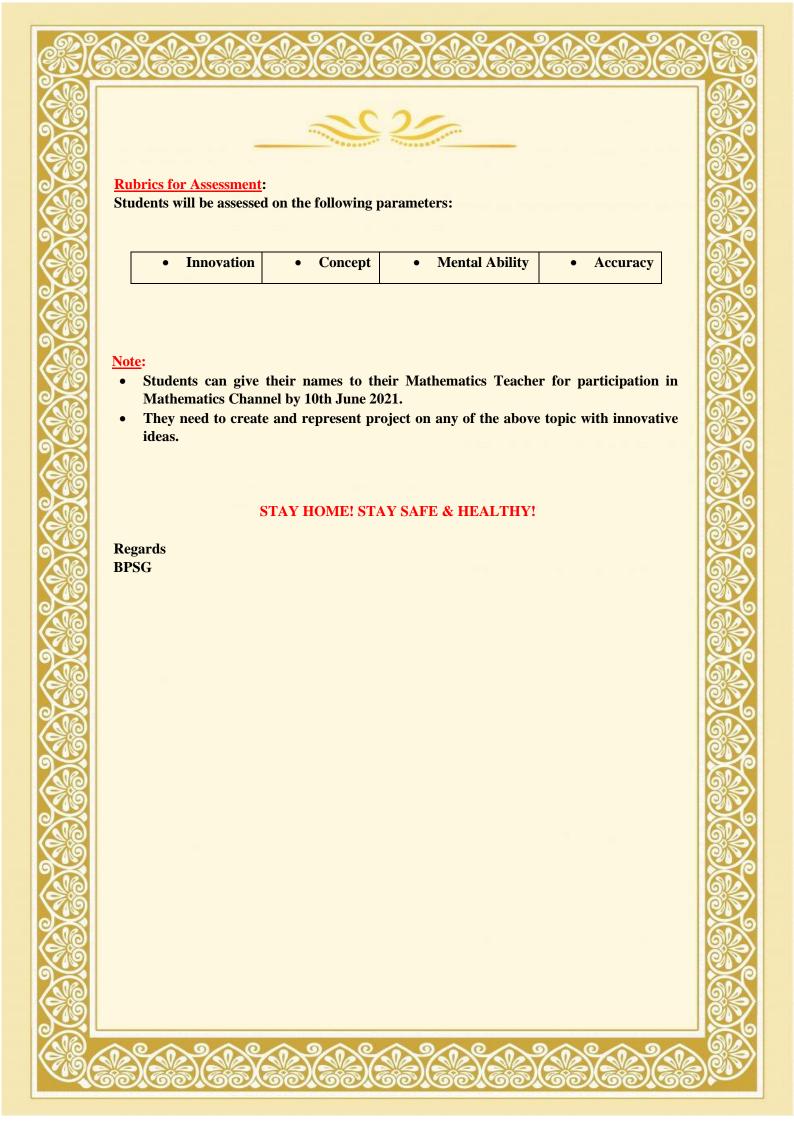

#### Dear Parents,

Mathematics provides an effective way of building mental discipline and encourages logical, reasoning and mental rigor. To equip the students with uniquely and powerful ways to

describe, analyze and change the world, Mathematics Department of BPSG is going to organize an event to enhance the decision-making quality in students on 18 June 2021. In this, students will participate with great fervor in an array of activities.

For class: III-V

**Event: "Maths Builder"** 

Topics and their examples for the reference of the event are as follows –

• Sunshine Addition Fact Families

• Castle Creation

• Rangoli using Grid

### • Robotic Multiplication

• Symmetry of Shapes

8 Lines of Symmetry

For classes: VI -VIII

**Event:** "Maths with Visual Arts"

Topics for the event are as follows -

- $\pi$  Skyline
- Clock with Angles
- Montessori Triangles
- Artful Maths Learning
- Solid Garlands

For classes: IX -X

**Event: "Master Minds"** 

Topics for the event are as follows -

- Talk about famous Mathematicians!
- Area and Perimeter City
- The Predictions!
- Currency Conversion
- Identified biased Statistics.