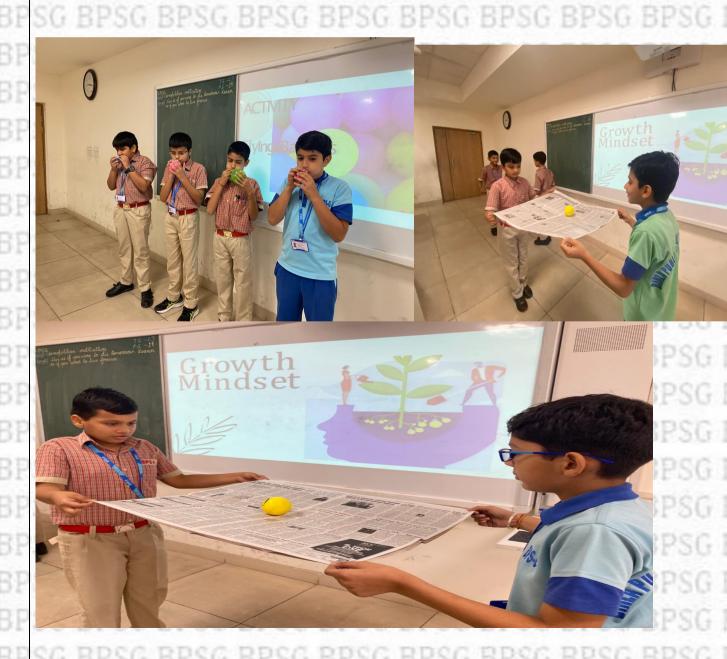

#### Methodology:

In this workshop, the activities were planned in order to help students learn about how to be more resilient and bounce back effectively.

## Brief note about the activity:

Students got the opportunity to learn how to be calmer and composed, being flexible as well as goal-oriented.

#### **Learning Outcomes:**

- -Learning how to be resilient and view setbacks as a stepping stone.
- -Understanding the benefits of teamwork.
- -Learning the ability to navigate challenges effectively.